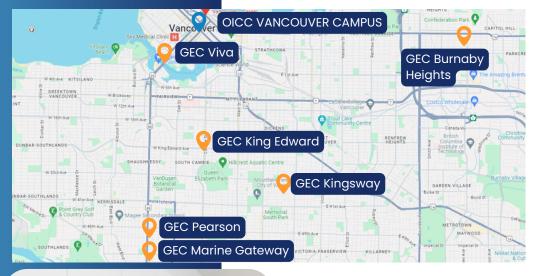

# **GEC Living Student Residence**

GEC Living Student Residence offers 6 locations to choose from, all in the heart of metro Vancouver. With a variety of modern move-in ready apartments, students can enjoy comfortable living with easy access to the school and activities, restaurants, and shops Vancouver has to offer.

# **GEC LIVING**

**GEC Living Student Residence** has 6 locations to choose from (depending on availability) that are all centrally-located and within 15 to 40-minutes by public transit to Oxford International English School.

#### ADDITIONAL AMENITIES

Available at select GEC Living locations

- Air conditioning
- Rooftop patio
- On-site gym Pet-friendly units

GEC Pearson Apartment

GEC King Edward Bathroom

 $\bigcirc$ 

Within 15 to 40-minutes public transport from school